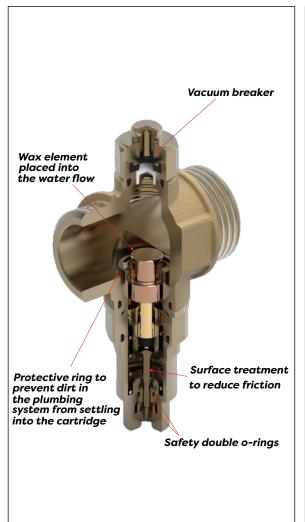

## **Technical Specification**

Max Inlet Pressure (static):10 BarMedium:WaterSensitivity:+/-1°COpening Temperature:3°CClosing Temperature:4°C

Valve Body: UNI EN 12165 CW617N Spring: Stainless Steel

Internal Seals: EPDM PEROX
Internal Parts: UNI EN 12164 CW617N

## **Operation**

The Inta Zero is a unique antifreeze valve designed and engineered to protect heat pup systems that are operating with water.

Designed to discharge when the system water temperature drops to 3°C, preventing ice from forming in the heat pump circuit that could cause breakdown or costly damage to the system.