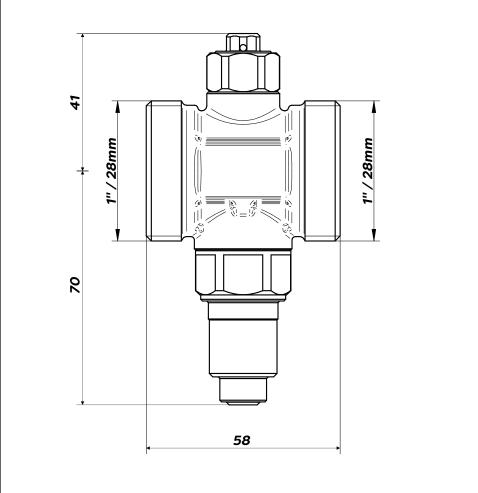

## **Product**

ZERO001 - Zero - Anti-Freeze Valve 1" Male ZERO28 - Zero - Anti-Freeze Valve 28mm

## **Technical Specification**

Max Inlet Pressure (static):10 BarMedium:WaterSensitivity:+/-1°COpening Temperature:3°CClosing Temperature:4°C

Valve Body: UNI EN 12165 CW617N Spring: Stainless Steel

Internal Seals: EPDM PEROX
Internal Parts: UNI EN 12164 CW617N