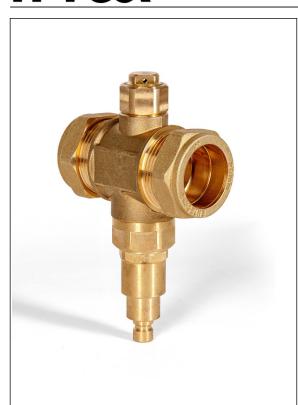

## **Product**

ZERO001 - Zero - Anti-Freeze Valve 1" Male ZERO28 - Zero - Anti-Freeze Valve 28mm